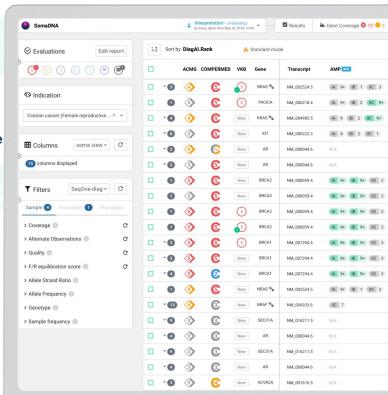

#### Maximize your workflow efficiency

- **SeqOne SDS** automates data and metadata upload from the sequencer, autorun analysis, and bi-directional communication with the LIMS system
- DiagAl machine learning assistance to rank, shortlist and suggest causal variants
- Advanced & customizable filtering and reporting to fit with lab workflow
- Private and secure Variant Knowledge Base (VKB) to keep track of past evaluations

#### Ensure accurate identification of your variants

- Automated classification based on ACMG, AMP, ComPerMed
- Premium annotation data sources: CKB Boost, COSMIC
- **Detailed therapy assertions and guidelines** (FDA, EMA, NCCN, ESMO)
- Precise variant and biomarkers detection: