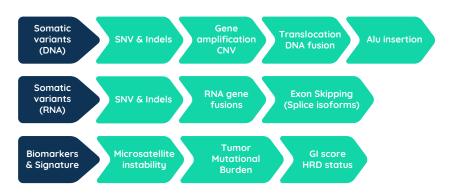

#### Ensure accurate identification of your variants

- Automated classification based on ACMG, AMP, ComPerMed
- Premium annotation data sources: CKB Boost, COSMIC
- **Detailed therapy assertions and guidelines** (FDA, EMA, NCCN, ESMO)
- Precise variant and biomarkers detection: